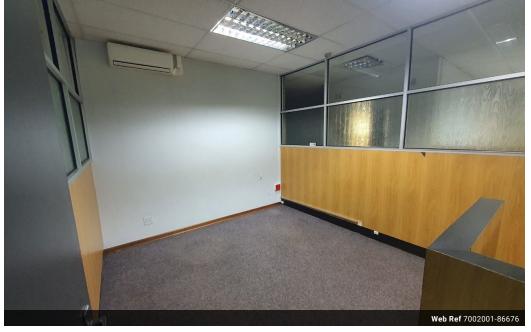

## 343m2 Office To Let in Secure Mini Office Park Located in Walmer

This 343m2 office space is situated in a secure mini office park in the heart of Walmer, offering a professional and adaptable environment. The layout features eight individual airconditioned offices, a spacious open plan area, a walk-in safe, and a dedicated filing room.

Shared amenities include separate male and female ablutions and a communal kitchen, designed to comfortably support daily operations. The internal configuration allows for flexibility, making it ideal for various business types. Secure paved parking is available onsite, accessed via a remote-controlled gate, providing convenience and peace of mind for staff