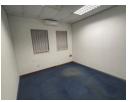

## 240m2 Standalone Office Unit To Let in Secure Mini Office Park in Walmer

This 240m2 standalone office unit is located in a secure mini office park in Walmer, offering a neat and versatile workspace. The layout includes five individual airconditioned offices and a large airconditioned open plan area, providing a balanced setup for both private and collaborative work.

All internal walls are constructed from drywall, allowing easy modification to suit specific business needs. Shared facilities include separate male and female ablutions as well as a communal kitchen for staff convenience.