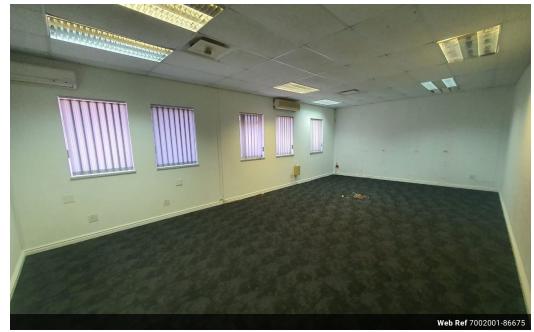

## 240m2 Standalone Office Unit To Let in Secure Mini Office Park in Walmer

This 240m2 standalone office unit is located in a secure mini office park in Walmer, offering a neat and versatile workspace. The layout includes five individual airconditioned offices and a large airconditioned open plan area, providing a balanced setup for both private and collaborative work.