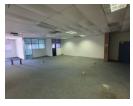

## 240m2 Standalone Office Unit To Let in Secure Mini Office Park in Walmer

This 240m2 standalone office unit is located in a secure mini office park in Walmer, offering a neat and versatile workspace. The layout includes five individual airconditioned offices and a large airconditioned open plan area, providing a balanced setup for both private and collaborative work.