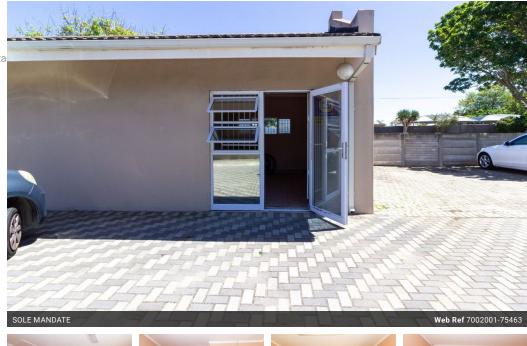

## Compact Office Space with Fibre and Security on Heugh Road

Find Your Ideal Workspace in Walmer!
Situated on the bustling Heugh Road, this 38 sqm office or low-traffic retail space offers a professional and secure environment ideal for small businesses. Join four other established tenants in this mixed-use property. Key Features:

- Open-plan layout: Fully tiled for a neat and professional finish
- Amenities: Includes a full bathroom with a shower, kitchenette, and storage area
- Security: Remote-controlled gate, security gate, and an alarm system (tenant's account)

- Connectivity: Fibre internet ready
Located in the sought-after Walmer area, this office offers convenience and accessibility, making it perfect for professionals or businesses requiring minimal walk-in traffic.