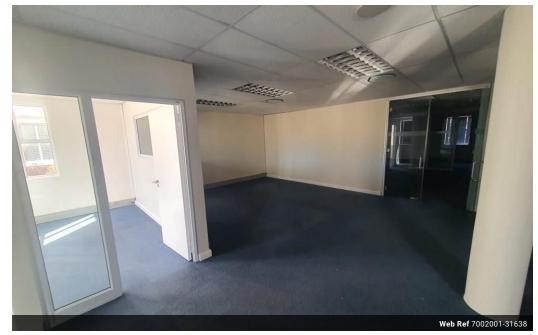

## 480m2 Neat Office Space

This office space boasts a total area of 480 m2 and is meticulously maintained, presenting an inviting and professional environment. Located within a secure office park, it ensures a safe and protected setting for businesses. Situated on the ground floor, the office space offers easy accessibility for clients, and the paved parking area in front provides convenient parking options. With its neat appearance and dedicated parking, this office space is sure to make a positive impression on visitors. The office space features a well-thought-out layout, including five individual offices and three spacious open plan areas. These individual offices allow for privacy and dedicated workspaces for different team members or departments. The three large open