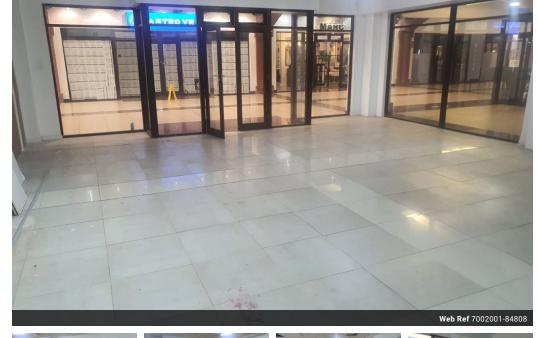

## 640m2 Prime Retail High-Visibility Corner Unit To Let In Walmer

This 640m2 retail space is a rare find—positioned on a prominent corner, it offers exceptional visibility and an expansive shopfront that maximizes branding and foot traffic. Located in a high-traffic commercial area, this unit is ideal for retailers looking to make a strong statement in a vibrant setting.

Included in the lease is a 150m2 mezzanine office space at no additional charge—perfect for administrative functions, stock management, or a showroom extension. The open layout allows for a wide range of retail or showroom configurations to suit your business needs.