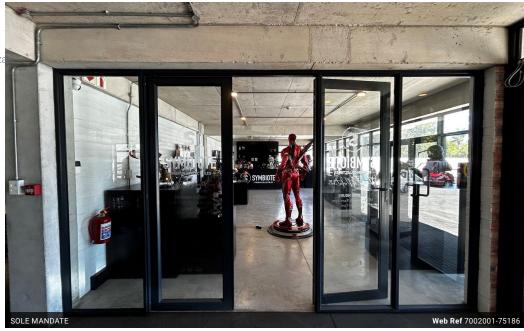

## Prime Retail Space on Walmer Main Road Available Now!

Prime Retail Space at The Elvee on Walmer Main Road - Available Now!

Prime Retail Space at The Elvee on Walmer Main Road - Available Now! Location:The Elvee, Walmer Main Road Size:66m² open-plan unit Monthly Rental:R13,000 (Excl. VAT)

Availability:Immediate Occupancy
Leasing Term:Long-term rental (1 year or more)
Elevate your business in one of Walmer's most sought-after retail locations! This66m² open-plan spaceis situated inThe Elvee, a prime commercial building on bustling Walmer Main Road. Surrounded by popular restaurants, other retail stores, and offices, this location guarantees high visibility and constant foot traffic. Key Features: Open Plan Layout: A versatile space ready to be customized for your business needsPartitioning Option:The space can be sectioned off with partitions as per the tenant's