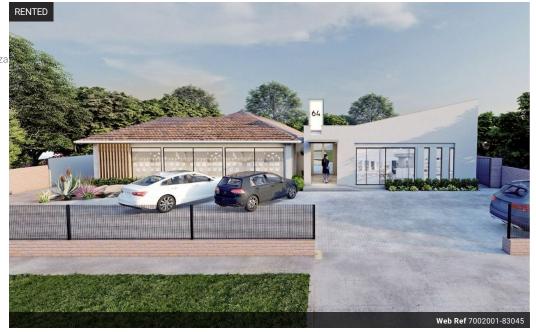

### High-Impact 155sqm Retail/Office Space on Main Road, Walmer - Your Business Belongs Here!

Unlock the potential of your business with this prime 155sqm retail/office space on bustling Main Road, Walmer. Boasting large display windows, an open-plan layout, and three entrances, this high-exposure property is designed to attract foot traffic and elevate your brand.

Currently in the final stages of renovation, this space will soon feature brand-new LED lighting, air conditioning, and a state-of-theart alarm system—everything you need for a modern, professional setup. Key Features:

- 155sqm open-plan layout adaptable for retail or office use
- Large display windows for maximum exposure
- Concrete floors with carpet tile installation pending
- Three entrances for seamless access and customer flow
- Kitchenette for staff convenience Separate male, female, and disabled ablutions
- On-site parking for six vehicles