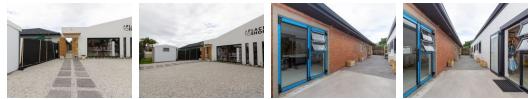

### High-Impact 155sqm Retail/Office Space on Main Road, Walmer - Your Business Belongs Here!

Unlock the potential of your business with this prime 155sqm retail/office space on bustling Main Road, Walmer. Boasting large display windows, an open-plan layout, and three entrances, this high-exposure property is designed to attract foot traffic and elevate your brand.

Currently in the final stages of renovation, this space will soon feature brand-new LED lighting, air conditioning, and a state-of-theart alarm system—everything you need for a modern, professional setup. Key Features:

- 155sqm open-plan layout adaptable for retail or office use
- Large display windows for maximum exposure
- Concrete floors with carpet tile installation pending
- Three entrances for seamless access and customer flow
- Kitchenette for staff convenience Separate male, female, and disabled ablutions
- On-site parking for six vehicles