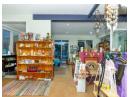

Set along one of Gqeberha's busiest commercial corridors, this 106sqm retail unit on Main Road Walmer offers excellent exposure and foot traffic—perfect for boutique retailers, fashion outlets, or speciality stores. Neighbouring a popular hair salon and adjacent to another available unit, the location supports a thriving business environment with steady customer flow. Key Features: 106 sqm of versatile retail spacePolished concrete flooring with a mix of wooden and tiled finishest\_arge aluminium-framed display windows for maximum street visibilityDedicated storeroomKitchenette for staff useDisabled-friendly toiletAccess to rear loading bayOn-site customer and tenant parkingExcellent signage opportunity directly onto Main RoadCompetitive rental terms (excl. VAT)