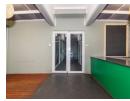

## Charming 62sqm Retail Unit on Main Road Walmer - Ideal for a Small Café or Takeaway

Positioned in the heart of Main Road Walmer, this 62sqm ex-takeaway unit is perfectly suited for a small café, coffee shop, or boutique food outlet. Flanked by a popular hair salon and a retail store, the space benefits from excellent foot traffic in one of Gqeberha's most active commercial strips. Key Features:62 sqm of usable spaceCombination of wooden and tiled flooringConcealed aluminium entrance doorBuilt-in counters and cupboard spaceTwo gas stoves (removal negotiable)Internal wash-up area and separate kitchenDisabled-friendly toiletAccess to rear loading bayOn-site parking availableProminent signage opportunity on Main RoadPotential for outdoor seating on the front stoep