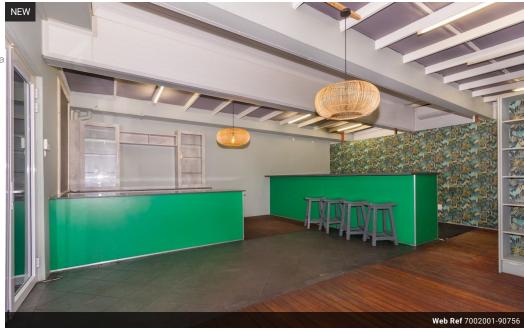

## Charming 62sqm Retail Unit on Main Road Walmer - Ideal for a Small Café or Takeaway

Positioned in the heart of Main Road Walmer, this 62sqm ex-takeaway unit is perfectly suited for a small café, coffee shop, or boutique food outlet. Flanked by a popular hair salon and a retail store, the space benefits from excellent foot traffic in one of Gqeberha's most active commercial strips. Key Features:62 sqm of usable spaceCombination of wooden and tiled flooringConcealed aluminium entrance doorBuilt-in counters and cupboard spaceTwo gas stoves (removal negotiable)Internal wash-up area and separate kitchenDisabled-friendly toiletAccess to rear loading bayOn-site parking availableProminent signage opportunity on Main RoadPotential for outdoor seating on the front stoep