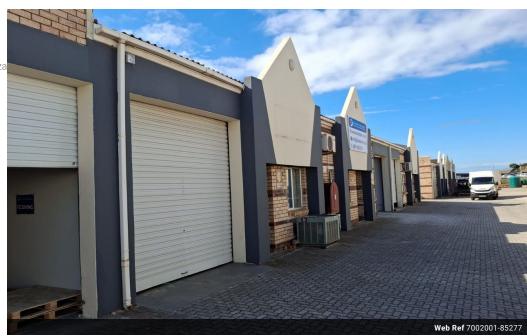

## Prime space for small business

This 100m2 warehouse is available from 1 May 2025. Ideal for a small business or storage. In close proximity to the airport. 24 hour security. Ablution and small kitchenette.