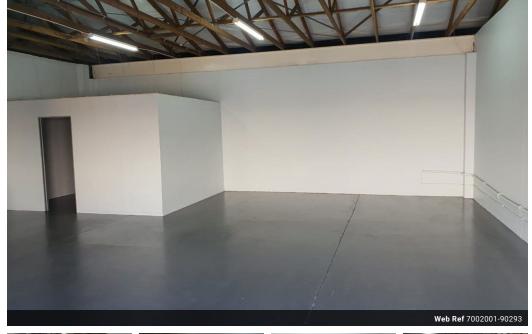

## 100m2 Warehouse Available - Secure Complex Near Airport

This neat and functional 100m2 warehouse is available for immediate lease. With a large industrial door, good internal height, and durable flooring, it is well-suited for storage, distribution, or light industrial use. The unit includes one private office, male and female ablutions, and a small kitchenette, offering a practical and efficient

Yes

3

workspace for staff.

Situated in a secure complex with 24-hour security, the property provides peace of mind along with convenient access to the airport and major transport routes.