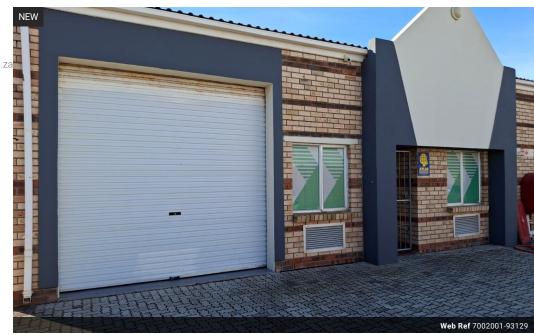

## Warehouse with offices in secure complex

This secure warehouse in Walmer is available from 1 August.
There are individual offices , a reception and warehouse space. Aircons are a welcomed addition.
The complex has 24 hour security.

Prepaid electricity. Water for tenants account. Monthly security charge of R1200.