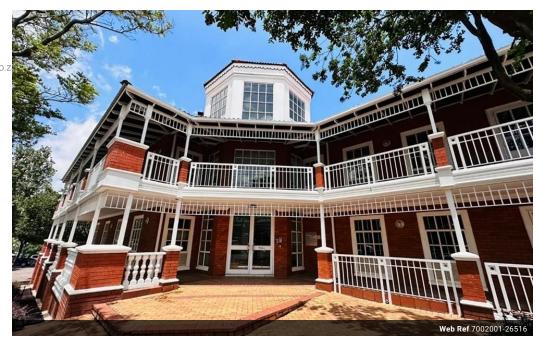

## PRIME UPMARKET OFFICE SPACE IN ST GEORGES PARK THE OVAL BRYANSTON

St Georges Park
Spacious 618M2 First Floor Office With Ample Space And Balcony Access To Let In Bryanston
The Oval office park is a one of a kind business park in the Bryanston area with multiple offices available for rent offering beautiful greenery, scenic views and a large cricket field in the centre of the park. The park is very accessible from the N1 highway and is in close proximity to schools and other public amenities in the form of shopping centres such as Epsom Downs and Sloane Square, fuel stations (The Engen) and many restaurants, cafes and fast food options. The Oval

1 Meadowbrook Lane Bryanston

This secure office park surrounds a cricket pitch and is well located off William Nicol. The park is close to shopping amenities and the N1 highway. Generator included in the gross rental