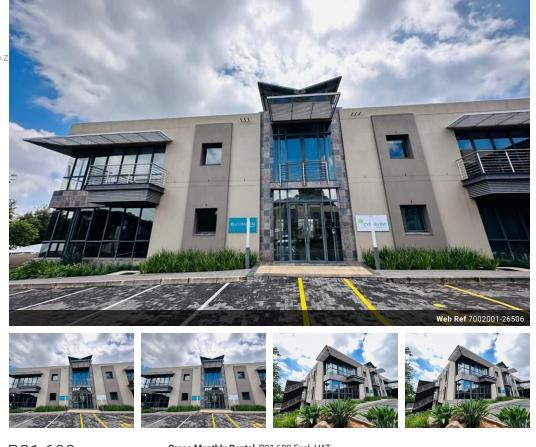

## UPMARKET OFFICE SPACE IN BRYANSTON

6 Eaton Avenue 1st Floor 135m2 This is an A- grade commercial building with offices available To Let in the commercial node of Bryanston in close proximity to The Campus, main roads, the highway and shopping centers such as Nicolway and Epsom Downs as well as Sloane Square which makes for great access to public transport routes. The office park consists of 3 buildings with modern, retro architectural design with neat, well manicured gardens surrounding each building and recreation areas such as patios and braai areas. There is 24hr security which creates a safe and secure working environment. There is a Generator onsite and ample parking. Great opportunity for medical suites.

Fantastic modern office park with ground floor office unit available To Let in the Bryanston area. There are floor to ceiling windows

Features

Zoning Commercial

Exterior **Open Parking Bays** 

3

Sizes Floor Size Land Size