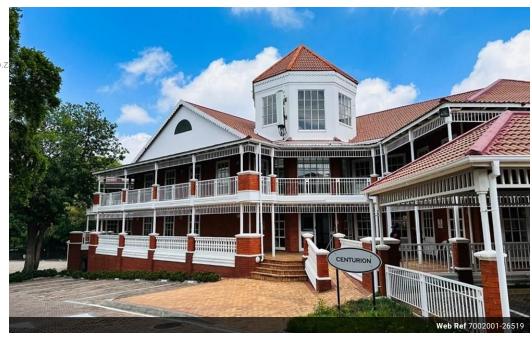

## PERFECT PICTURESQUE UPMARKET OFFICE PARK

The Oval The Centurion House - 649.29m2 1st Floor

1 Meadowbrook Lane Bryanston

This secure office park surrounds a cricket pitch and is well located off William Nicol. The park is close to shopping amenities and the N1 highway. Generator included in the gross rental

A one of a kind business park The Oval - Centurion House in the Bryanston area with multiple offices available for rent offering beautiful greenery, scenic views and a large cricket field in the centre of the park.