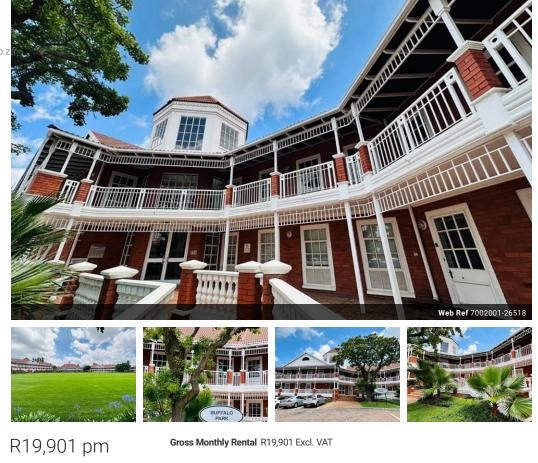

## PRIME PICTURESQUE OFFICE SPACE IN THE OVAL BRYANSTON

The Oval 1 Meadowbrook Lane Bryanston

This secure office park surrounds a cricket pitch and is well located off William Nicol. The park is close to shopping amenities and the N1 highway. Generator included in the gross rental

Buffalo Park

A one of a kind business park The Oval - Centurion House in the Bryanston area with multiple offices available for rent offering

beautiful greenery, scenic views and a large cricket field in the centre of the park. The park is very accessible from the N1 highway and is in close proximity to schools and other public amenities in the form of shopping centres such as Epsom Downs and Sloane Square, fuel stations (The Engen) and many restaurants, cafes and fast food options.