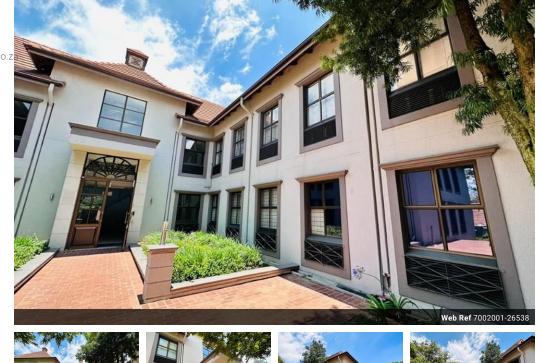

## UPMARKET OFFICE SPACE IN PRIME ARE BRYANSTON

Ambridge Office Park Block A Ground Floor 409m2

The Ambridge Office Park is a delightful park that has good quality office space to let in Bryanston with aesthetic appeal and beautifully pruned rose gardens. The lower parts of the office park enjoy highway visibility, pending council approval there might be signage opportunities. The park is well located close to all facilities e.g schools (Brescia House), shopping centres (Epsom Downs and Sloane Square) and medical facilities. It is also close to the Gautrain bus stop and has rapid access onto William Nicol Drive and the N1 highway. There is 24/7 security and access control as well as CCTV surveillance and a back-up generator for the park. There are future plans to install JoJo tanks for back-up water facilities.