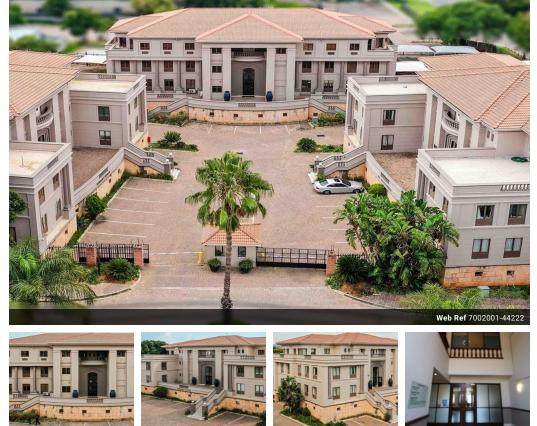

## Secure Office Park in Edenburg, Rivonia to rent.

Rentals between R23 542pm and R47163pm Perfectly positioned just off the N1 and Rivonia Road, Mellis Office Park offers aesthetically appealing Office space in three Buildings: Price schedule on request. Block D/West Building:

- Ground floor 597m<sup>2</sup> @ R47,163pm; Patio: 89 @ R30/m<sup>2</sup> Second floor 298m<sup>2</sup> @ R23,542pm; Patio 298 @ R14/m<sup>2</sup>
- Block E/ Main Building: Ground floor 489 @ R95/m²; Patio: 129 @ R30/m² First floor 478 @ R95/m²; No patio Second floor 498 @ R95/m²; Patio: 50 @ R30/m²
- Block F/ East Building:
- Ground Floor 597 @ R79/m<sup>2</sup>; Patio: 89 @ R30/m<sup>2</sup>
- First floor 597 @ R75/m<sup>2</sup>; No Patio Second Floor 298 @ R79/m<sup>2</sup>; Patio 298 @ R14/m<sup>2</sup> Parking:R350/open bay; R450/shaded bay; R550/basement bay. Storerooms:Various sizes @ R45/m<sup>2</sup>
- Gross rental excludes Vat and Utilities; Electricity, Water and Refuse but includes rates and taxes.