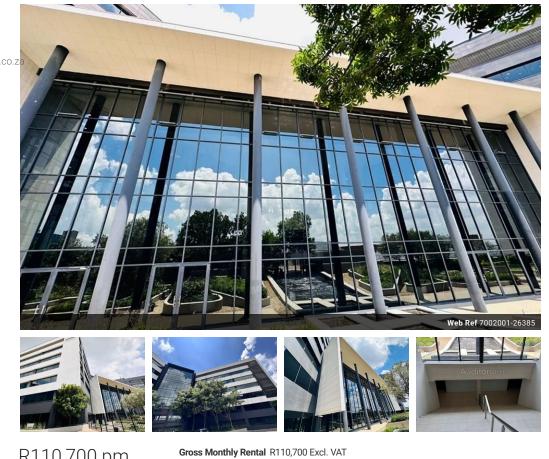

# R110,700 pm

## PRIME OFFICE SPACE IN SANDOWN VALLEY CRESCENT

4

1st Floor North Block 820m2 3 Sandown Valley Crescent Sandton Central The design links two 6 story office towers by a bridge central atrium all above a common basement parkade comprising 3.5 levels. Easy access to major routes via Grayston Dr, Sandton Dr and Rivonia Road. There is an auditorium in the building which is available for tenants to use when necessary. Popular coffee shop within the building, for added convenience for breakfast and lunches. Catering also available when necessary. 24 hour security, with controlled access into the building. Walking distance to the Gautrain Station, Sandton City and other amenities in the surrounding area.

### Zoning Commercial

Exterior **Open Parking Bays**  Sizes Floor Size Land Size

820m<sup>2</sup> 820m<sup>2</sup>