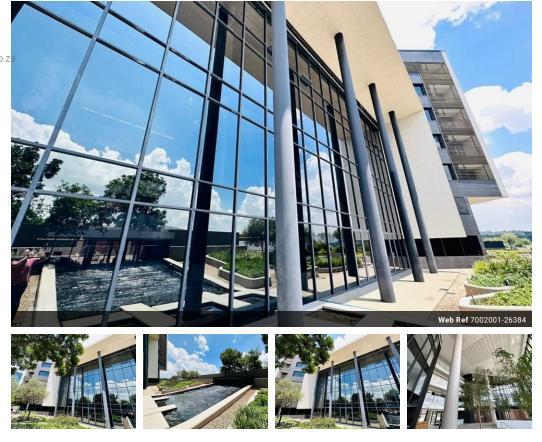

## PRIME OFFICE SPACE IN SANDOWN VALLEY CRESCENT

4

2nd Floor North Block 1062m2 3 Sandown Valley Crescent Sandton Central The design links two 6 story office towers by a bridge central atrium all above a common basement parkade comprising 3.5 levels. Easy access to major routes via Grayston Dr, Sandton Dr and Rivonia Road. There is an auditorium in the building which is available for tenants to use when necessary. Popular coffee shop within the building, for added convenience for breakfast and lunches. Catering also available when necessary. 24 hour security, with controlled access into the building. Walking distance to the Gautrain Station, Sandton City and other amenities in the surrounding area.