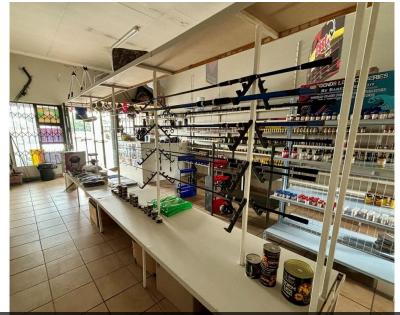

Gross Monthly Rental R6,150 Excl. VAT Mc

Monthly Rates R380 Excl. VAT

Prime Commercial-Retail Space Available in Sasolburg Near R57 and Grootfontein Village

Unlock the potential for your business with our exceptional commercial-retail space located in the heart of Sasolburg, strategically positioned near the bustling intersection of R57 and the vibrant Grootfontein Village. This is a golden opportunity to establish or