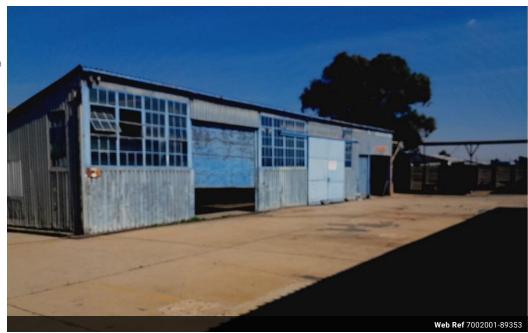

Workshop for Rent – 500  $m^2$  – R55/ $m^2$ 

An ideal workshop facility is now available for rent at just R55 per square meter. This  $500 \, \text{m}^2$  space is perfect for businesses such as spray painting, panel beating, and other automotive or light industrial work. Designed with easy access in mind, it accommodates small trucks and bakkies comfortably.

Property Features:

1 large sliding door for vehicle entry

Plenty of parking for small trucks, bakkies, and cars

Safe and secure premises with main date security