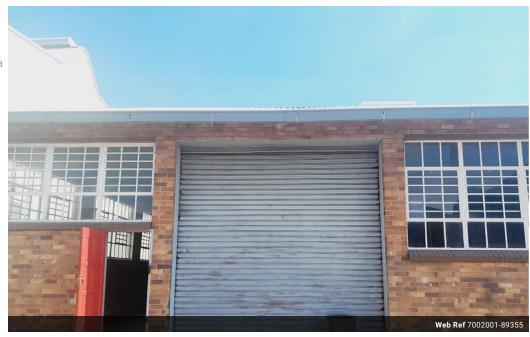

Warehouse for Rent – 1800 m² – R55/m²

An ideal storage facility available for rent at an affordable rate of R55 per square meter. This  $1800 \text{ m}^2$  warehouse offers ample space for a variety of storage needs and is perfect for businesses using small trucks and bakkies, with easy access provided.

Property Features:

3 large sliding doors for vehicle access

3 standard entry doors for personnel

Safe and secure premises with security at the main gate