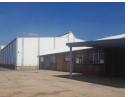

Warehouse for Rent – 1800 m² – R55/m²

An ideal storage facility available for rent at an affordable rate of R55 per square meter. This  $1800 \text{ m}^2$  warehouse offers ample space for a variety of storage needs and is perfect for businesses using small trucks and bakkies, with easy access provided.