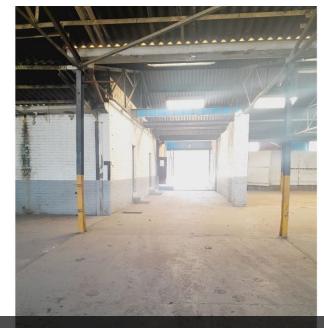

Storage/Warehouse Space for Rent - 1000m²

Spacious and secure 1000m² unit available for rent at R55/m² per month.

Features include:

2 large rolling doors for easy loading and unloading

Secure premises with 24-hour security and guards at the main gate

Reception office located at the unit entrance