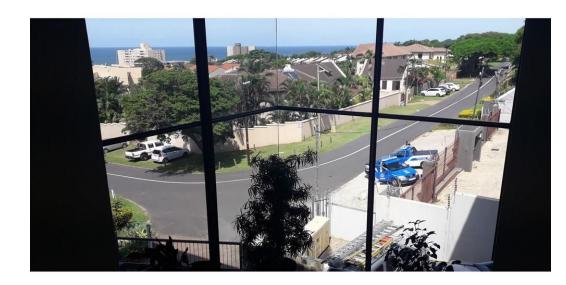

## 76 sqm Office space in the Village

This subject office measuring 75,70 sqm with sea view in the heart of the Village, Umhlanga. The offices are in walking distance to Chartwell Drive with all the trendy restaurants, coffee shops and Granada square with Woolies.

The unit boasting a reception, server room, boardroom, open plan work space and separate offices. Shared kitchen and ablutions.

the Building has excellent security There are 1 covered parkings  $\mbox{@}$  R 700 and 3 open bays  $\mbox{@}$  R 550 There is also a132, a 181 and 50 sqm office available