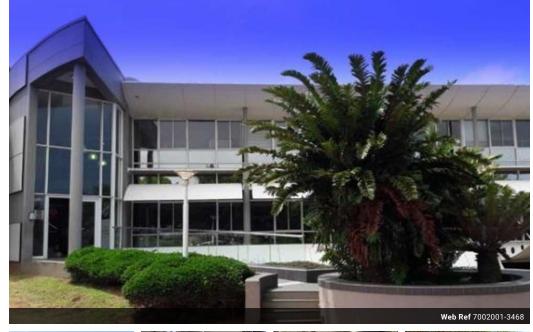

## 150 sqm Office space in Frosterly Crescent La Lucia Ridge

This subject A grade office measuring 150 sqm is situated in a very secure Frosterly Park in La Lucia Ridge with balcony and sea views

4

It is easily accessible via the M41 and N2 freeway. The building consists of 2 floors of offices . Each floor is accessible by staircase and offers 24hr access controlled security, 4 basement parkings @ R 750 each, as well as cov open bays for visitors.