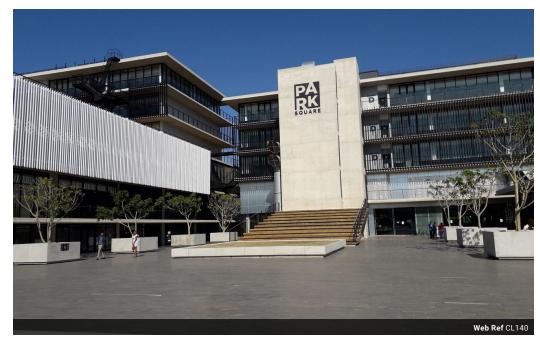

## 087 8212575

Old Main Road Johannesburg South Africa

R136,500 pm

Gross Monthly Rental R136,500 Excl. VAT

700 sqm prime office to let in Umhlanga, New town

This new subject property measuring internal area of 700 sqm office space and covered balcony area is situated in Umhlanga Gateway area. and there are 28 basement parkings

This particular office space is one of 5 blocks located as Office Blocks above the retail area on ground floor level.

The office blocks all have their own separate security lifts and the blocks are well distanced from each other so privacy and security is created