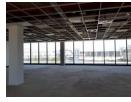

This new subject property measuring internal area of 280 sqm office space and covered balcony area is situated in Umhlanga Gateway area. and there are 11 basement parkings

This particular office space is one of 5 blocks located as Office Blocks above the retail area on ground floor level.

## Features

Zoning Commercial

Exterior

Floor Size Basement Parkings 280m² 11

Sizes