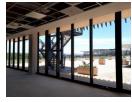

This new subject property measuring internal area of 280 sqm office space and covered balcony area is situated in Umhlanga Gateway area. and there are 11 basement parkings

This particular office space is one of 5 blocks located as Office Blocks above the retail area on ground floor level.

## Features

Zoning Commercial

Exterior

Floor Size Basement Parkings 280m² 11

Sizes