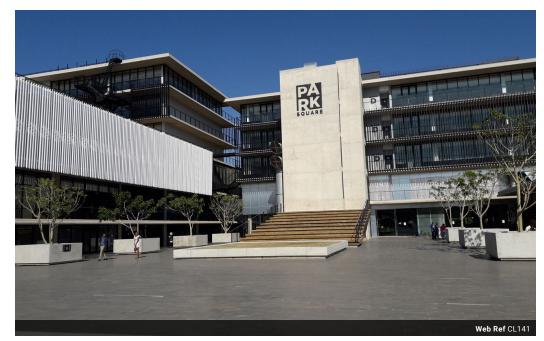

Louis Nyiri 0847025695 louis.nyiri@expsouthafrica.co.za

Contact eXp South Africa

087 8212575

Old Main Road Johannesburg South Africa

R54,600 pm

Gross Monthly Rental R54,600 Excl. VAT

280 sqm prime office space to let in New Town, Umhlanga

This new subject property measuring internal area of 280 sqm office space and covered balcony area is situated in Umhlanga Gateway area. and there are 11 basement parkings

This particular office space is one of 5 blocks located as Office Blocks above the retail area on ground floor level.

The office blocks all have their own separate security lifts and the blocks are well distanced from each other so privacy and security is created

For more info and viewing please do contact me Property features: Balconies with views 11 secure basement bays (at R70 000 per bay) Balcony Internal GLA area of 280 sqm Basement parking for visitors Lift access - wheelchair friendly Modern design throughout Private ablutions in Johhy