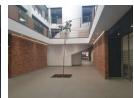

Warren Fielding 0745881198 warren.fielding@expsouthafrica.co.za

Contact eXp South Africa

087 8212575

Old Main Road Johannesburg South Africa

R126,000 pm

Gross Monthly Rental R126,000 Excl. VAT

Iconic Office Building on Umhlanga Rocks Drive with ocean views.

This office building offers various sizes ranging from 100m to 1350m. Parking carries a charge of R750/bay open bay or R850/bay undercover. Availability is immediate, lease period minimum 3 years, total of 32 parking bays available.24/7 manned security.

## Features

Building Name Zoning

Glass House Commercial

Exterior

Open Parking Bays

Sizes

Floor Size

673m²