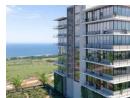

## 256 sqm Triple A office in Umhlanga Ridge

This subject office measuring 256 sqm is situated in Vuna Close Umhlanga Ridge with panoramic ocean views of the Indian Ocean. The building features and impressive entertainment or braai area, and includes premium features such as a stand-by generator, fully serviced ablutions, lift access and more. Features:

- 256sqm GLA 24 sqm common area included on 14th Floor
- -9 Basement Parkings
- -Panoramic Sea Views
- standby generator wheelchair friendly
- -24/7 Security
- -Coffee shop

Specifications

Approximate rentable area: 256 m2. (Includes proportionate share of common areas and facilities in the building.) ST Area: 232 sqm@ R155per sqmApproximate balcony area: 45 m2 @ R 90.00 excl Vat per sqmCovered parking bays: 9 @ R 695.00 excl Vat per bay per month.Occupation: Immediate.