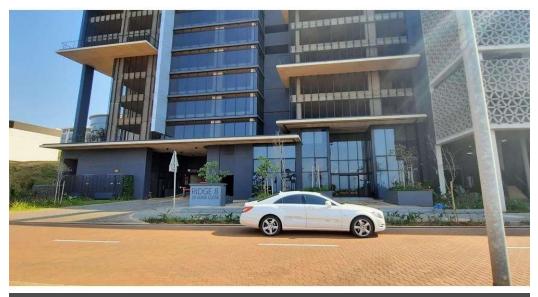

## 256 sqm Triple A office in Umhlanga Ridge

This subject office measuring 256 sqm is situated in Vuna Close Umhlanga Ridge with panoramic ocean views of the Indian Ocean. The building features and impressive entertainment or braai area, and includes premium features such as a stand-by generator, fully serviced ablutions, lift access and more. Features:

## Features

**Building Name** Ridge 8 Zoning Commercial

Exterior Sizes

Open Parking Bays Floor Size 256m<sup>2</sup>