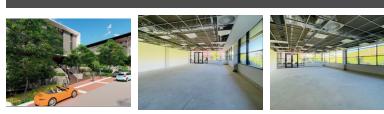

### Prime 259 sqm office space in upmarket Richefond Circle

This subject Ground Floor office space measuring 259,19 sqm is situated in the well sought after Richefond circle, Umhlanga ridge.

- 24hr Estate security.Biometric controlled security system .

Specifications: -Approximately 259,15 sqm of GLA on Ground floor floor. -Fully air-conditioned