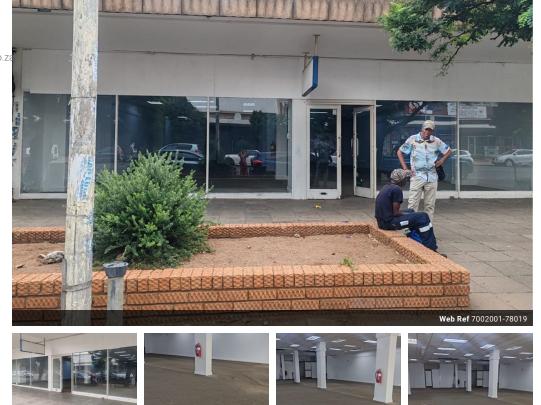

## Vanderbijlpark CBD Retail Space: 285sqm

285m<sup>2</sup>

Welcome to your next business opportunity at an ideal location in Vanderbijlpark CBD! This commercial-retail space, vacant, awaits your retail vision. Positioned strategically this property offers the perfect canvas for your business ambitions, surrounded by a vibrant community and thriving commercial activities.

Spanning 285 square meters, this property boasts a stunning glass frontage that guarantees maximum exposure, capturing the attention of every passerby on the bustling road. Priced competitively at just R65 per square meter, this is an unmatched opportunity to establish or expand your retail presence in a high-demand area.