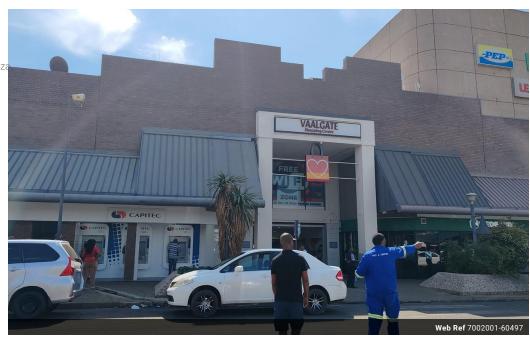

## In all things, excellence is the ultimate goal

21m2 retail space available at a busy mall in vanderbijlpark.
This retail space is right at the main entrance of the mall.
Allowing full visibility for your business.
Situated right in the CBD, close to the taxi rank, large foot traffic is guaranteed.
This shop is suitable but not limited to the following:
Electronics and gadgets
Sweets shop
Biltong bar
And more

## Features

**Zoning** Commercial

Extras

Near Public Transportation High Traffic Near Hospital