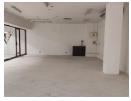

100m2 retail space available at a busy mall in vanderbijlpark.

This retail space is right on the entrance upstairs. With glass walls on all sides. Allowing full visability for your business. Situated right in the CBD, close to the taxi rank, large foot traffic is guaranteed.