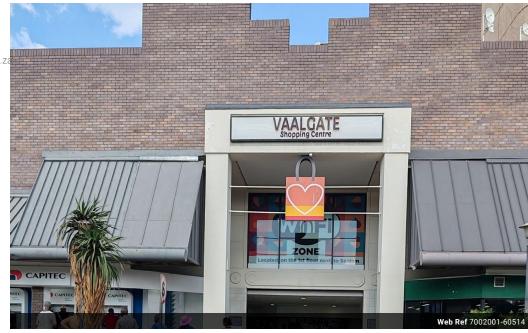

100m2 retail space available at a busy mall in vanderbijlpark.

This retail space is right on the entrance upstairs. With glass walls on all sides. Allowing full visability for your business. Situated right in the CBD, close to the taxi rank, large foot traffic is guaranteed.