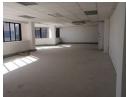

## Elevate your business in Westville office space

Situated on the 1st floor. Spanning a total lot size of 163.85 sqm, this office space offers versatility and potential for creating a tailored work environment that meets your business needs. The unfinished design invites you to personalize the space according to your vision while maintaining a professional ambiance enhanced by the classic charm of brick exteriors. Key features include covered parking, ensuring your team and clients enjoy hassle-free access. The property also boasts convenient common areas and a lift, catering to both comfort and accessibility requirements. In addition, its proximity to a bustling shopping mall places essentials and amenities just moments away, providing everything you need within reach. Rental price excl. VAT