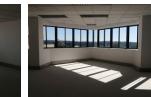

## Elevate your business in Westville office space

Situated on the 1st floor. Spanning a total lot size of 163.85 sqm, this office space offers versatility and potential for creating a tailored work environment that meets your business needs. The unfinished design invites you to personalize the space according to your vision while maintaining a professional ambiance enhanced by the classic charm of brick exteriors. Key features include covered parking, ensuring your team and clients enjoy hassle-free access. The property also boasts convenient common areas and a lift, catering to both comfort and accessibility requirements. In addition, its proximity to a bustling shopping mall places essentials and amenities just moments away, providing everything you need within reach. Rental price excl. VAT