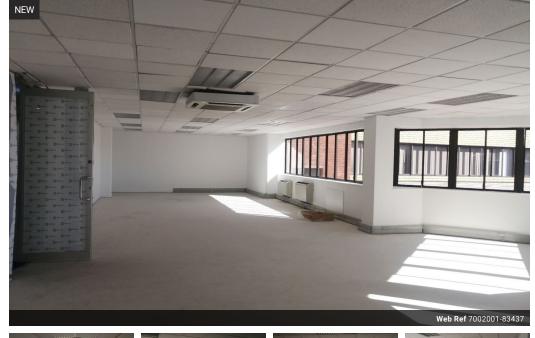

## Elevate your business in Westville office space

Situated on the 1st floor. Spanning a total lot size of 163.85 sqm, this office space offers versatility and potential for creating a tailored work environment that meets your business needs. The unfinished design invites you to personalize the space according to your vision while maintaining a professional ambiance enhanced by the classic charm of brick exteriors. Key features include covered parking, ensuring your team and clients enjoy hassle-free access. The property also boasts convenient common areas and a lift, catering to both comfort and accessibility requirements. In addition, its proximity to a bustling shopping mall places essentials and amenities just moments away, providing everything you need within reach. Rental price excl. VAT