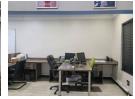

Upon entry, you're welcomed by a generous open-plan office area that can comfortably accommodate up to six desks. It's fully air-conditioned to ensure a comfortable working environment year-round. At the rear, a separate office offers quiet privacy, its own external access door, and is also air-conditioned – ideal for management, meetings, or client consultations.