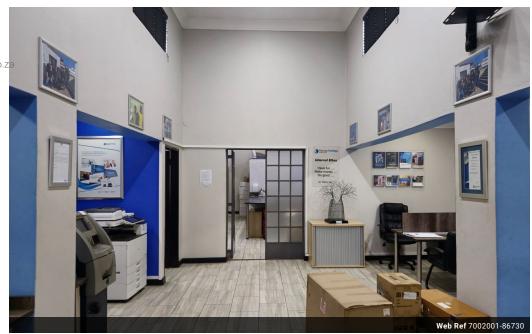

## Stylish Office with Modern Finishes, High Visibility & Security

Step into a polished, functional workspace located in a high-demand business district with easy access to a main road and surrounded by established companies. This modern, downstairs office is thoughtfully designed with vaulted ceilings and sleek wood-look tiles, creating a spacious and professional environment.

Upon entry, you're welcomed by a generous open-plan office area that can comfortably accommodate up to six desks. It's fully air-conditioned to ensure a comfortable working environment year-round. At the rear, a separate office offers quiet privacy, its own external access door, and is also air-conditioned – ideal for management, meetings, or client consultations.

Additional features include a dedicated storeroom, a neat kitchenette with a sink, cupboards, and a coffee station, and a separate