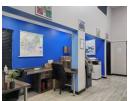

Upon entry, you're welcomed by a generous open-plan office area that can comfortably accommodate up to six desks. It's fully air-conditioned to ensure a comfortable working environment year-round. At the rear, a separate office offers quiet privacy, its own external access door, and is also air-conditioned – ideal for management, meetings, or client consultations.

Additional features include a dedicated storeroom, a neat kitchenette with a sink, cupboards, and a coffee station, and a separate