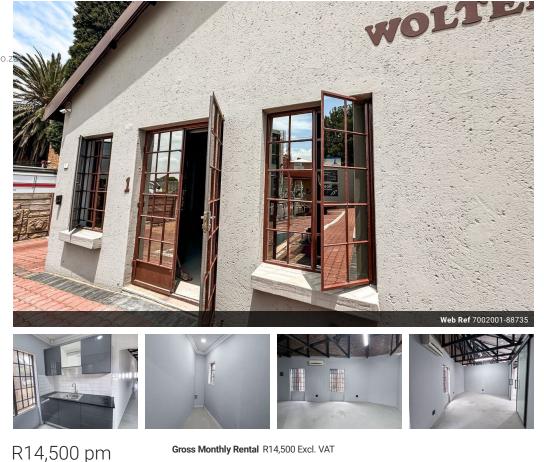

## Sleek, Secure & Central - Your Ideal Office Awaits!

Step into sophistication with this beautifully designed commercial office space – where contemporary style meets practicality in a highly sought-after location. Just a stone-throw from Life Cosmos Hospital, this property is perfectly positioned for medical professionals, consultants, and service-based businesses seeking convenience and visibility.

boasting modern open beam ceilings and chic cencrete flooring, this office exudes a fresh, modern atmosphere ideal for making the right first impression. The welcoming reception area, flooded with natural light, creates a warm ambiance for clients and visitors alike.

Privacy is ensured with a spacious enclosed office, featuring a frosted glass door, perfect for consultations, meetings, or deepfocus work.

Features

Zoning Commercial

Exterior

Security

**Sizes** Floor Size