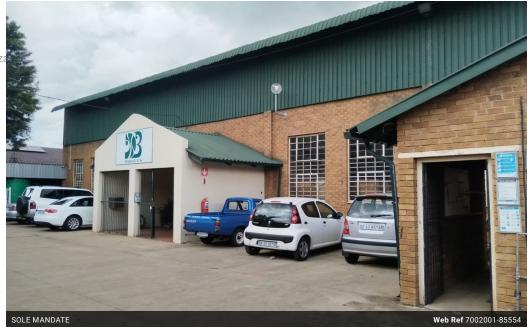

## R10,600,000

Prime Industrial Investment - 3 Properties Sold as One Package!

Introducing a rare and valuable commercial opportunity: an expansive industrial property package that has just hit the market! Situated in the thriving industrial hub of Erasmus Ext 2, Gauteng, South Africa, this offering on Mulder Street is ideal for investors and business owners looking to expand or establish operations in a strategic location. This listing consists of three adjoining properties being sold together, with a combined total of 8,891 square meters. Two of the

properties feature existing structures and operational facilities, while the third property is a vacant stand, offering incredible development potential tailored to your specific business needs.

Strategically positioned with direct access to both high-traffic and quieter service roads, this property ensures excellent logistics

## Features

Zoning Industrial

Exterior Security **Sizes** Land Size

Yes

8,891m<sup>2</sup>