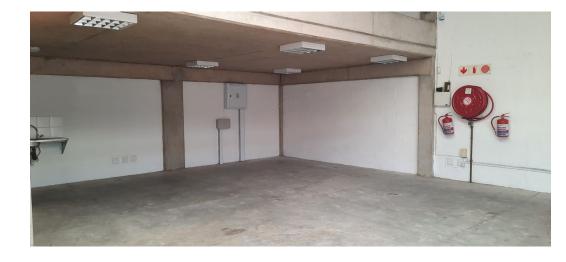

## 168 sqm warehouse for sale in Cornubia

This subject 168 sqm warehouse is located in the sought after secure industrial park with A- grade industrial micro units.

### Features

- 1 x On Grade roller shutter door
- 5 Exclusive parking bays
- 3 Phase power
- Toilets
- Racking opportunity
- 24/7 Security

The Unit has excellent access to major arterial routes linking directly into Gateway / Umhlanga Ridge precincts via the new link bridge over the N2 freeway as well as great access via the M41 to the newly completed Umhlanga N2 Freeway interchange