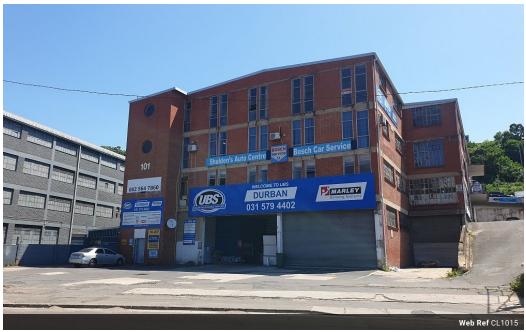

This strategically located industrial block on Chris Hani Road, Briardene, offers high visibility, making it an ideal space for businesses looking to enhance their brand presence and operational efficiency. With its prime positioning on one of the area's busiest roads, this property provides substantial signage potential, giving tenants the opportunity to stand out in a high-traffic area.

Key Features:

Flexible Space Options:

The industrial block consists of both office spaces and warehouse units, making it suitable for various types of businesses. Whether you're in logistics, manufacturing, or distribution, these units offer the flexibility to cater to your specific requirements.