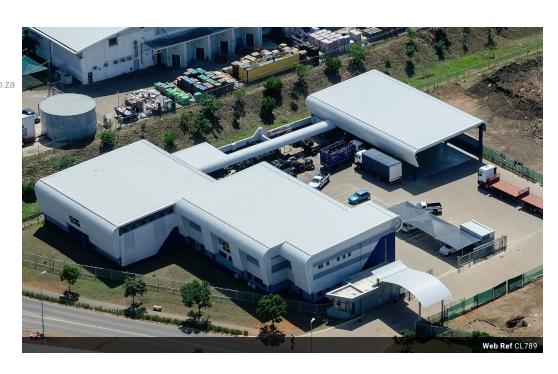

## R28,500,000

Highly sought after stand alone warehouse for sale.

- 1. Total office area of 614.50m²
  2. Total warehouse area of 372.40m²
  3. Total workshop area of 276.50m²
- 4. The property has a covered/canopy area of 473.30m<sup>2</sup>

500

5. The yard area is 1 753.70m<sup>2</sup>

The property has 3 distributions boards i.e. 1 x 160Amp 3Phase and 2 x 60Amp 3 Phase. Enclosed are copies of the Electrical COCs.

Riverhorse valley is known as the centre of town considering all the blue-chip courier companies in the precinct. Access to the N2 is less than 500m away from the site and access to the P577 (alternative outer ring road) is less than 5km from the site. Access to the N3 towards Pietermaritzburg is a five minute drive.

## Features

Power Amps

Zoning Industrial

Exterior Interior Sizes Floor Loading Cap. 5 Tn/m<sup>2</sup> Floor Size 1,264m<sup>2</sup> Yes Security Power 3 Phase Yes