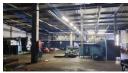

This subject property measuring 1772 sqm is situated in Springfield park ideally for storage and distributionor light industrial applications. This unit is also for rental.

## FEATURES:

\*GLA approximately sqm 1772 Warehouse space

\*Reception area, Boardrooms, Modern offices, fitted kitchen

\* Easy container Truck Access

\* Double volume height for stacking

\* 3 phase power

\* kitchen