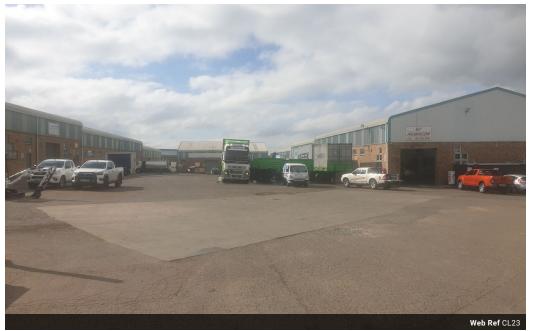

#### i 🛱 🔞 **a** 0

Pristine Let mini units for sale.

I have 250-500m2 mini units for sale as well as a 1500m warehouse all in waterfall. The 250-500m are all currently tenanted so great investment or tenants can move if you want it for your own use. All come with roller doors, 3 phase, office, reception,