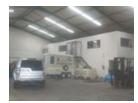

#### i 🛱 🔞 **a** 0

Pristine Let mini units for sale.

I have 250-500m2 mini units for sale as well as a 1500m warehouse all in waterfall. The 250-500m are all currently tenanted so great investment or tenants can move if you want it for your own use. All come with roller doors, 3 phase, office, reception,