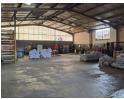

The property is made up of a large warehouse space in the centre, with large storage and packing rooms of various sizes to the

The property is made up of a large warehouse space in the centre, with large storage and packing rooms of various sizes to the side and back. At the front of the property is a double-storey administrative block comprised of a reception area, offices, board rooms and bathrooms.

Investors should note that with these various spaces it is also possible to place 2 tenants in the property. Included in the sale are the alarm and biometrics system, as well as the fire fighting equipment which has been recently serviced. Other features include a covered parking area, 2 kitchenettes, and a wide access point into the property for large vehicles.