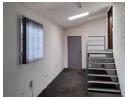

The property is made up of a large warehouse space in the centre, with large storage and packing rooms of various sizes to the

The property is made up of a large warehouse space in the centre, with large storage and packing rooms of various sizes to the side and back. At the front of the property is a double-storey administrative block comprised of a reception area, offices, board rooms and bathrooms.

Investors should note that with these various spaces it is also possible to place 2 tenants in the property. Included in the sale are the alarm and biometrics system, as well as the fire fighting equipment which has been recently serviced. Other features include a covered parking area, 2 kitchenettes, and a wide access point into the property for large vehicles.