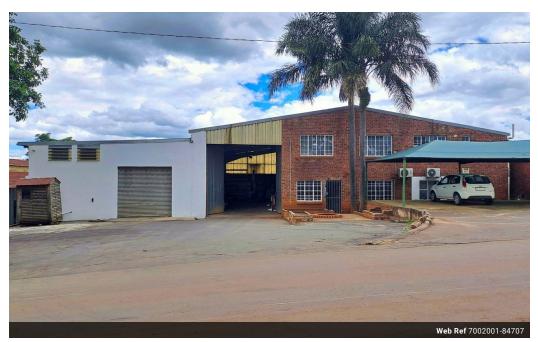

## Prime Property in the Hub of Merrivale's Industrial Area

Prime property located in the heart of Merrivale's industrial zone, in-between major access routes to Howick, Underberg, Pietermaritzburg and the wider Midlands.

The property is made up of a large warehouse space in the centre, with large storage and packing rooms of various sizes to the

The property is made up of a large warehouse space in the centre, with large storage and packing rooms of various sizes to the side and back. At the front of the property is a double-storey administrative block comprised of a reception area, offices, board rooms and bathrooms.

Investors should note that with these various spaces it is also possible to place 2 tenants in the property. Included in the sale are the alarm and biometrics system, as well as the fire fighting equipment which has been recently serviced. Other features include a covered parking area, 2 kitchenettes, and a wide access point into the property for large vehicles.