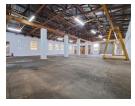

The large warehouse space is made up of 4 semi-open sections that can be rented out separately. Each section has its own access point from the shared driveway onto an elevated loading platform. Alternatively, the space can be used as a large warehouse with sections for various processes.

Additionally, there are multiple storage rooms, offices, and ablution facilities.