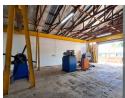

## Multi-let Potential in Prime Industrial Area

Investment potential for 4 mini factories or a large warehouse space in Merrivale's centralised industrial area. Between the N3, Howick, and R617 to Underberg, this is the perfect investment property lying right in the thick of a commercial / industrial hub.

The large warehouse space is made up of 4 semi-open sections that can be rented out separately. Each section has its own access point from the shared driveway onto an elevated loading platform. Alternatively, the space can be used as a large warehouse with sections for various processes.

Additionally, there are multiple storage rooms, offices, and ablution facilities.