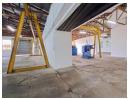

The large warehouse space is made up of 4 semi-open sections that can be rented out separately. Each section has its own access point from the shared driveway onto an elevated loading platform. Alternatively, the space can be used as a large warehouse with sections for various processes.