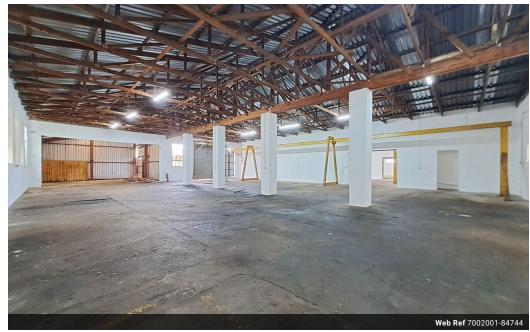

## Multi-let Potential in Prime Industrial Area

Investment potential for 4 mini factories or a large warehouse space in Merrivale's centralised industrial area. Between the N3, Howick, and R617 to Underberg, this is the perfect investment property lying right in the thick of a commercial / industrial hub.

The large warehouse space is made up of 4 semi-open sections that can be rented out separately. Each section has its own access point from the shared driveway onto an elevated loading platform. Alternatively, the space can be used as a large warehouse with sections for various processes.

Additionally, there are multiple storage rooms, offices, and ablution facilities.