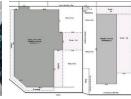

Property Overview:Total Size: 1,927m² of Industrial 1 Zoned property.Flexible Spaces: Workshops, offices, retail areas, and storage facilities designed to meet various business needs.Income Opportunity: Generate an estimated R110,000 monthly rental across the property's multiple units.

Feature Breakdown:

## Features

Zoning Industrial

Sizes

Floor Size 1,355m<sup>2</sup> Land Size 1,927m<sup>2</sup>