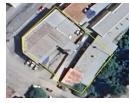

Property Overview:Total Size: 1,927m² of Industrial 1 Zoned property.Flexible Spaces: Workshops, offices, retail areas, and storage facilities designed to meet various business needs.Income Opportunity: Generate an estimated R110,000 monthly rental across the property's multiple units.

## Features

Zoning Industrial

Sizes

Floor Size 1,355m<sup>2</sup> Land Size 1,927m<sup>2</sup>