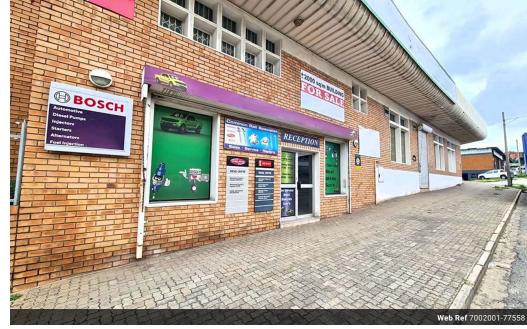

Commercial Property For Sale Nelspruit Your Business Hub with Rental Income Potential

Office Space, Showroom, Workshop, Warehouse space and Panel beating with Spay room.

Positioned at a prominent corner in Nelspruit's thriving industrial zone, this property offers exceptional functionality for businesses, investors, or developers. Its versatile layout, combined with prime exposure near the bus depot, makes it a rare find in this sought-after location.

Property Overview:Total Size: 1,927m² of Industrial 1 Zoned property.Flexible Spaces: Workshops, offices, retail areas, and storage facilities designed to meet various business needs.Income Opportunity: Generate an estimated R110,000 monthly rental across the property's multiple units.