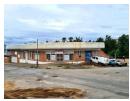

Commercial Property For Sale Nelspruit Your Business Hub with Rental Income Potential

Office Space, Showroom, Workshop, Warehouse space and Panel beating with Spay room.

Positioned at a prominent corner in Nelspruit's thriving industrial zone, this property offers exceptional functionality for businesses, investors, or developers. Its versatile layout, combined with prime exposure near the bus depot, makes it a rare find in this sought-after location.

Property Overview:Total Size: 1,927m² of Industrial 1 Zoned property.Flexible Spaces: Workshops, offices, retail areas, and storage facilities designed to meet various business needs.Income Opportunity: Generate an estimated R110,000 monthly rental across the property's multiple units.