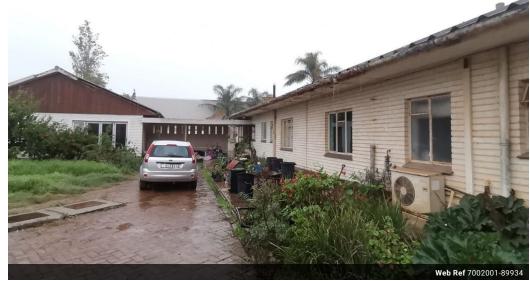

## Prime 2-Hectare Smallholding with Mixed-Use Potential in Paarl South

This prime 2-hectare smallholding is ideally located near the established Zandwyk Industrial area in Paarl, close to the N1 and the town center. Its prominent location is perfect for commercial ventures, and with industrial zoning for storage, the property is poised to support diverse industrial development opportunities.

## Features

Zoning Industrial

Sizes

Land Size 20,600m²

Extras

Air Conditioning Unit En-suite Bathroom Fireplace Room Mountain Entrance Hall Tiled Floors Near Highway