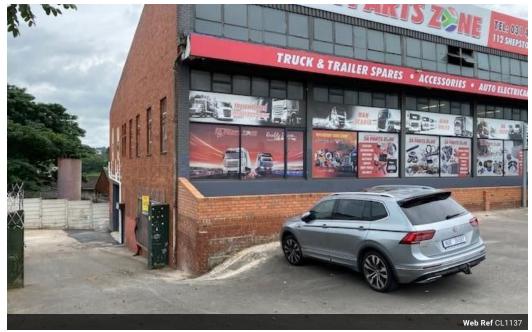

## R11,950,000

Ideal investment opportunity. Call asap to view.

Yes

200

This building is tenanted long term by 2 well known strong tenants. Lower ground floor is a 493m warehouse occupied by Isidingo security. Main ground floor is 476m occupied by All Parts who have been there for 7+ years. 2 Mezzanines making up 206m & a yard for the top unit of 1350m currently tenanted by a scrap metal dealer. R127495 is the current rental income ex vat with an average 9% annual increase. The full extent is 2251m, GLA 1175m, rates R14423.47. R11.95 million ex vat. For viewing and more