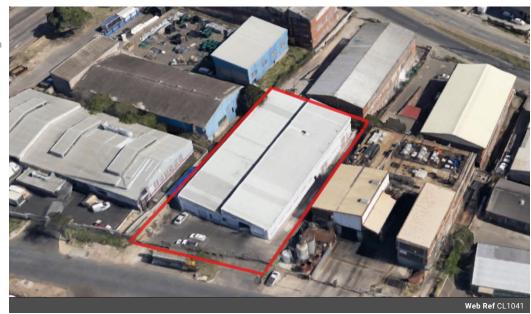

## Industrial Property for Sale in New Germany

Located on a spacious 2,032 sqm ERF in Pinetown, this multi-tenanted industrial site offers a flexible opportunity for both business operations and investment. Zoned for General Industrial use, the property features approximately 300 sqm of yard parking, designed for smooth vehicle maneuvering and operational efficiency. Access is optimized with four strategically positioned roller doors—two on the east side and one each on the north and south sides—while a robust 3-phase power supply supports intensive industrial activities.

The building offers a total GLA of 1,322 sqm, divided into four units of approximately 325 sqm each. Three units are situated on the ground floor, with one on a lower level. Each unit is self-contained, featuring private bathroom and kitchen facilities, ensuring

## Features

Zoning Industrial

**Interior** Power 3 Phase

No.

Sizes

Floor Size 2,032m<sup>2</sup>