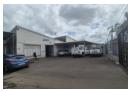

## Industrial Property for Sale in New Germany

Located on a spacious 2,032 sqm ERF in Pinetown, this multi-tenanted industrial site offers a flexible opportunity for both business operations and investment. Zoned for General Industrial use, the property features approximately 300 sqm of yard parking, designed for smooth vehicle maneuvering and operational efficiency. Access is optimized with four strategically positioned roller doors—two on the east side and one each on the north and south sides—while a robust 3-phase power supply supports intensive industrial activities.