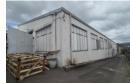

## Industrial Property for Sale in New Germany

Located on a spacious 2,032 sqm ERF in Pinetown, this multi-tenanted industrial site offers a flexible opportunity for both business operations and investment. Zoned for General Industrial use, the property features approximately 300 sqm of yard parking, designed for smooth vehicle maneuvering and operational efficiency. Access is optimized with four strategically positioned roller doors—two on the east side and one each on the north and south sides—while a robust 3-phase power supply supports intensive industrial activities.

The building offers a total GLA of 1,322 sqm, divided into four units of approximately 325 sqm each. Three units are situated on the ground floor, with one on a lower level. Each unit is self-contained, featuring private bathroom and kitchen facilities, ensuring