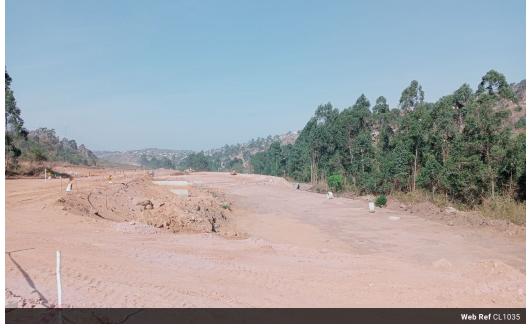

## Industrial serviced platforms to purchase.

11,501sqm Platform – Premium Logistics or Industrial Space in Durban Establish a Strong Presence in Durban's Industrial Corridor

Unit C2 at Giba Business Estate offers a unique opportunity for businesses to establish a strong presence in Durban's thriving industrial corridor. With a total site area of 20,144 sqm and a fully levelled platform of 11,501 sqm, this property is ideal for logistics, light manufacturing, and warehousing operations. The site's strategic location near the Mariannhill Toll Plaza ensures swift access to major transportation routes, including the N3, N2, and M7.

Optimise Efficiency and Accessibility

Unit C2 is designed to optimise efficiency and accessibility, with a fully levelled and prepped platform ready for immediate